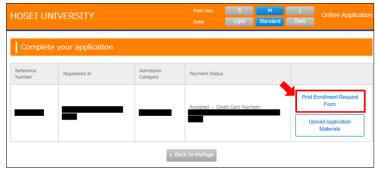

#### [5] Print the "Enrollment Request Form"

The Enrollment Request Form is then automatically displayed. Make sure that the uploaded photo is shown properly on the form then print it out. The form is a part of the application document submitted by post.

#### [6] Submission of application documents

Send all application documents together to Hosei University by post. Refer to "6. Application documents".

For applications submitted in Japan: these must be postmarked by the deadline.