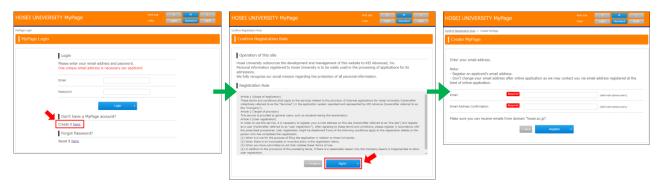

#### [1] Create your My Page account

Refer to the below Screen pictures and create your My Page account by entering your email address. A confirmation email is sent once the registration is completed. Go to the URL in the email.

#### [2] Register your personal information and photograph

Click "Proceed" buttons to register your personal information and upload your photograph. Note that the applicant must stick the printed photo to the application form in addition to uploading the photo.

#### [3] Select the admission category and complete the payment

Keep proceeding and then complete the payment. The screening fee is non-refundable.

The amount of payment: 20,000 JPY (Plus a service charge of 990 JPY is required upon payment.)