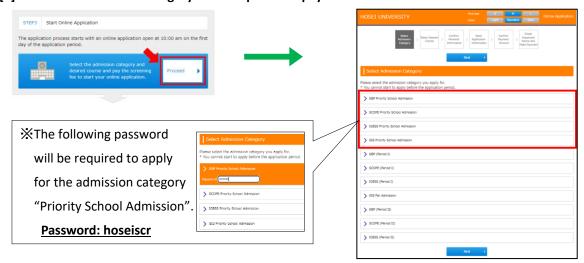

#### 5. How to Apply

The applicant must complete the following application process by the deadline (the final day of the application period). Note that the application is not completed only online because the applicant must send application documents by post to Hosei University. The application process starts with an online application available from 10:00 am on the first day of the application period.

#### [3] Select the admission category and complete the payment

Keep proceeding and then complete the payment. The screening fee is non-refundable.

The amount of payment: 20,000 JPY (Plus a service charge of 990 JPY is required upon payment.)