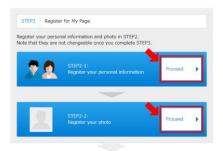

#### [2] Register your personal information and photograph

Click "Proceed" buttons to register your personal information and upload your photograph. Note that the applicant must stick the printed photo to the application form in addition to uploading the photo.