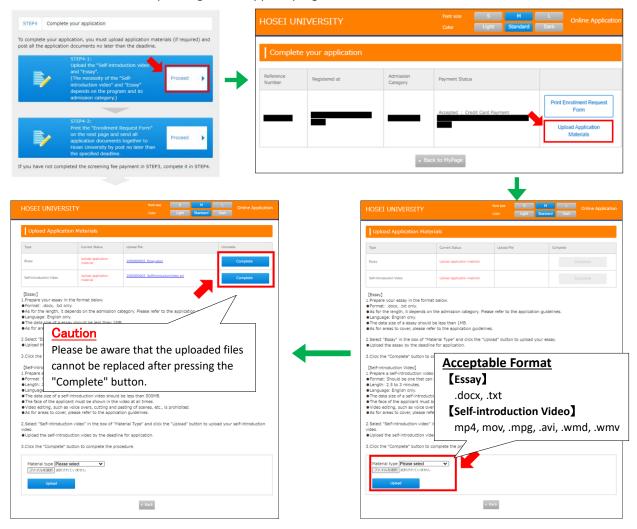

#### [4] Upload the "Self-introduction video" and "Essay"

Please be advised that the "Essay" might be called other names such as "Statement of Purpose" or "Statement of reasons" depending on the applied program.

#### [5] Print the "Enrollment Request Form"

The Enrollment Request Form is then automatically displayed. Make sure that the uploaded photo is shown properly on the form then print it out. The form is a part of the application document submitted by post.

| (9) Statement of reasons for applying to Hosei University *Applicants required both to submit a print and data | * | Areas to Cover Address the following questions in your Statement:  • Why do you want to undertake the Global Business Program at Hosei University?  • If you have any other relevant experience, for example paid/voluntary work experience, what did you learn from the experience?  Format, Form, Length and Writing Style  • Format: Must be prepared in the designated format. (.docx or .txt).  • Use the form designated by Hosei University. Print the form from the university website.  The statement must be a 250-300 word essay written in English.  The applicants required both to submit a print and data.  (Step1) Enclose a printout  Enclose a printout of it when sending the application documents.  (Step2) Upload on "My Page"  Upload the data on "My Page".  If .docx data is not available, please upload in .txt data.  How to upload data: Please refer to 5.How to Apply:  [4] Upload the "Self-introduction video" and "Essay" |
|----------------------------------------------------------------------------------------------------------------|---|-------------------------------------------------------------------------------------------------------------------------------------------------------------------------------------------------------------------------------------------------------------------------------------------------------------------------------------------------------------------------------------------------------------------------------------------------------------------------------------------------------------------------------------------------------------------------------------------------------------------------------------------------------------------------------------------------------------------------------------------------------------------------------------------------------------------------------------------------------------------------------------------------------------------------------------------------------------|
| (10) Self-introduction<br>video<br>*Applicants must<br>upload on "My Page".                                    | * | Areas to Cover: You should consider addressing the following questions, when preparing a self-introduction video:  • What are your strengths and weaknesses based on your own experiences?  • How do you intend to challenge yourself at Hosei University?  • What do you hope to accomplish in your professional life upon graduation?  Format, Length and How to Upload:  • Format: Should be one that can be played using Windows Media Player (.mov, .mp4, .mpg, .avi, .wmd, .wmv).  • Length: 2.5 to 3 minutes  • Language: English only  • The face of the applicant must be shown in the video at all times.  • Video editing, such as voice-overs, cutting and pasting of scenes, etc., is prohibited.  • How to upload the video: Please refer to 5.How to Apply:  [4] Upload the "Self-introduction video" and "Essay"                                                                                                                            |
| (11) Copy of Residence                                                                                         |   | If you live in Japan and have a status of residence, please submit a copy of                                                                                                                                                                                                                                                                                                                                                                                                                                                                                                                                                                                                                                                                                                                                                                                                                                                                                |
| Card (在留カード)                                                                                                   |   | your Residence Card. (must include the back side)                                                                                                                                                                                                                                                                                                                                                                                                                                                                                                                                                                                                                                                                                                                                                                                                                                                                                                           |
| (12) Application Check list                                                                                    | * | Please complete the checklist to make sure no documents and materials are missing.                                                                                                                                                                                                                                                                                                                                                                                                                                                                                                                                                                                                                                                                                                                                                                                                                                                                          |