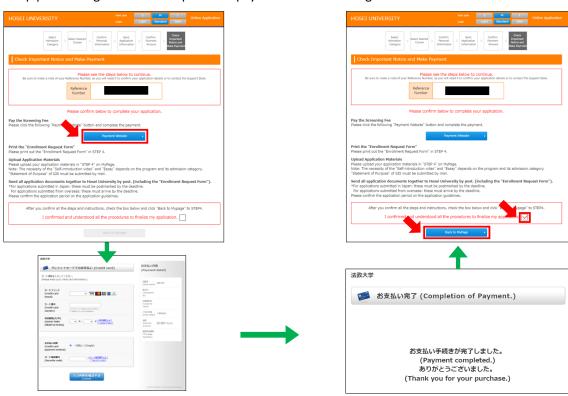

#### [5] Print the "Enrollment Request Form"

The Enrollment Request Form is then automatically displayed. Make sure that the uploaded photo is shown properly on the form then print it out. The form is a part of the application document submitted by post.

#### [6] Submission of application documents

Send all application documents together to Hosei University by post. Refer to "6. Application documents".

For applications submitted in Japan: these must be postmarked by the deadline.